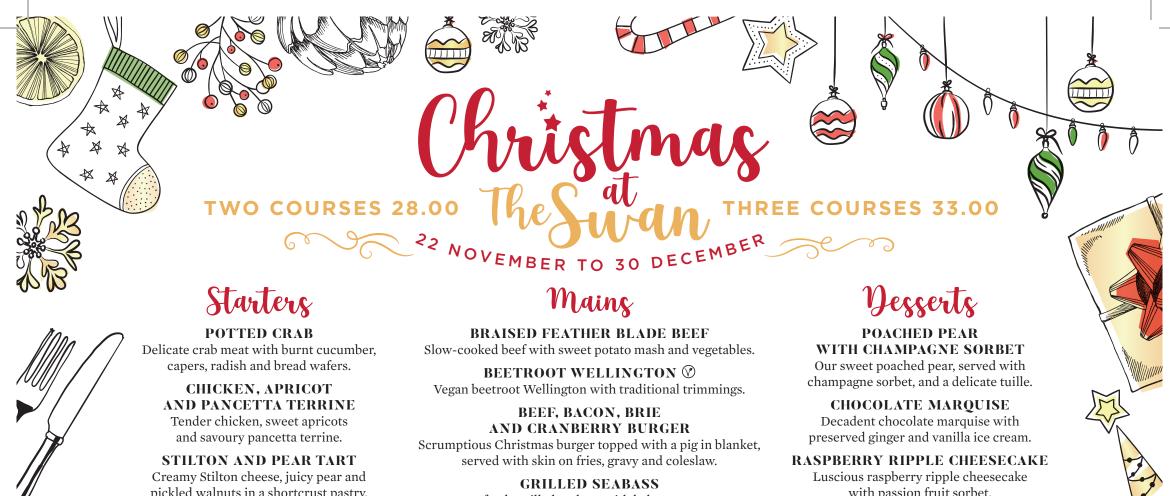

pickled walnuts in a shortcrust pastry.

## SWEET POTATO AND COCONUT SOUP ♥

Velvety sweet potato in a coconut soup with crusty bread.

Perfectly grilled seabass with baby potatoes, green beans, and chive butter sauce.

#### CHRISTMAS ROAST TURKEY

Classic turkey with all the traditional trimmings.

### ROAST ROOT VEG AND FREEKEH SALAD

Roasted root vegetables and freekeh salad with a smoky harissa dressing, topped with Hertfordshire Wobbly Bottom goats' cheese.

with passion fruit sorbet.

#### CHRISTMAS PUDDING (FA)

Classic Christmas pudding with brandy butter.